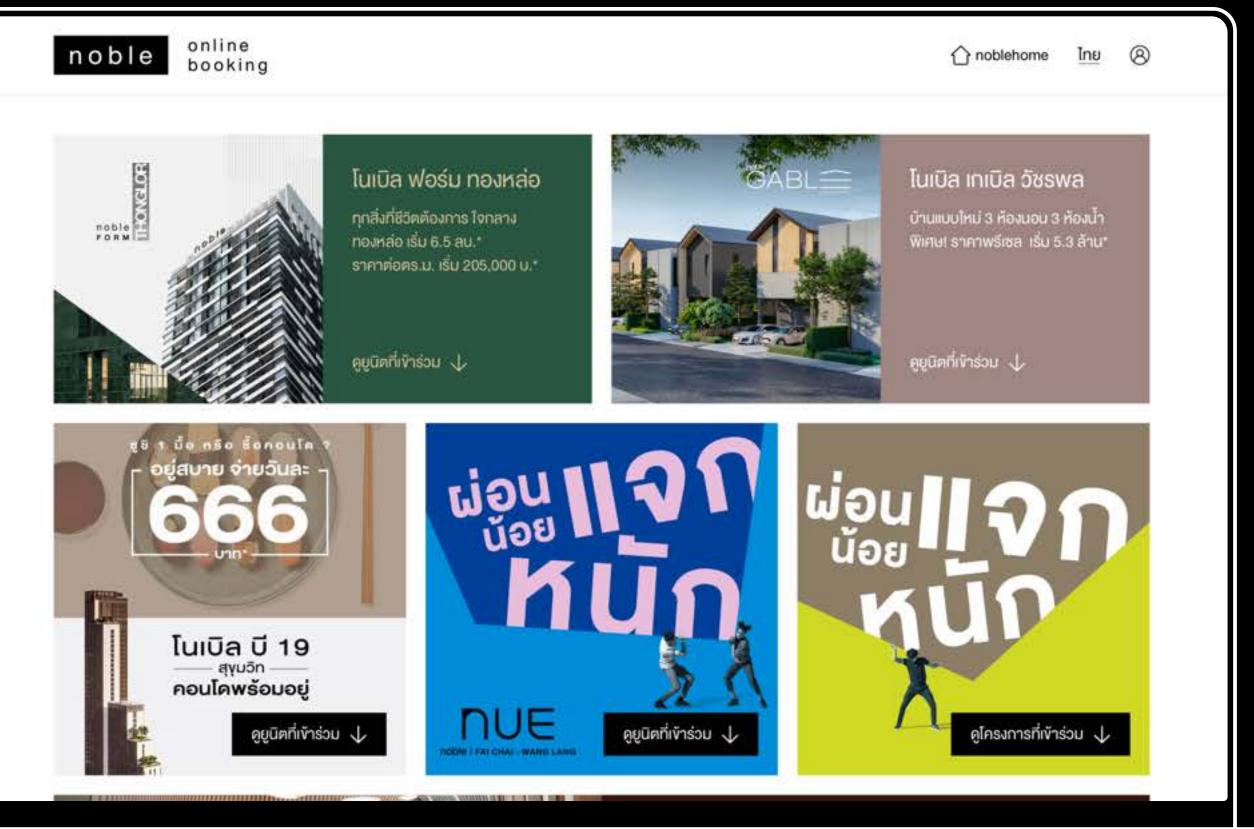

### Fast booking system, customizable colors as you wish

Supalai Online Booking