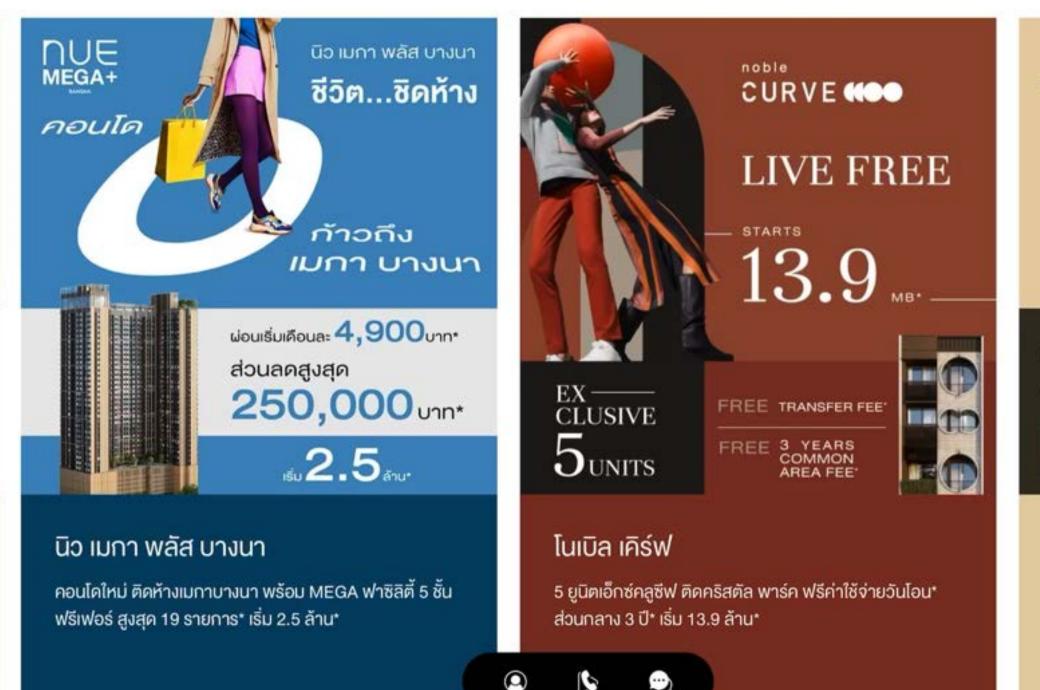

## Make bookings easy with a system designed specifically for users

Noble Online Booking

SUPALAI ONLINE BROKING

### Fast booking system, customizable colors as you wish

Supalai Online Booking