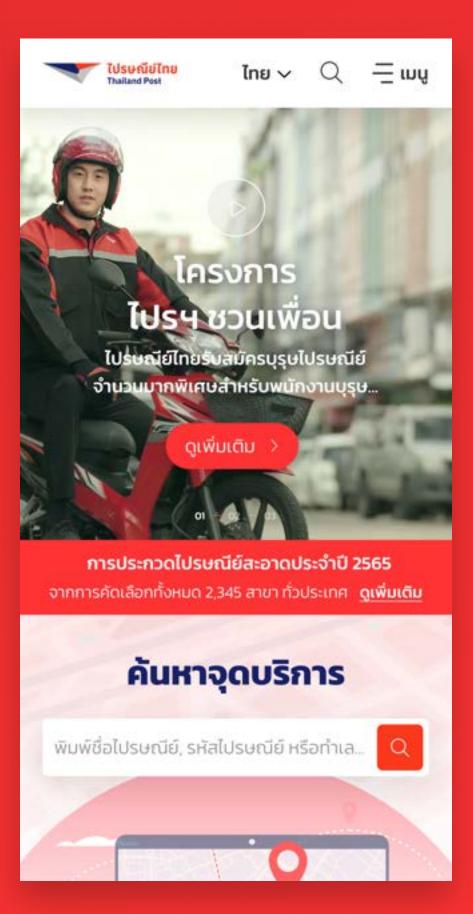

### An integrated website that connected users with Thailand Post

Thailand Post

ผลลัพธ์การค้นหา "บางแค" ทั้งหมด 3 รายการ

-