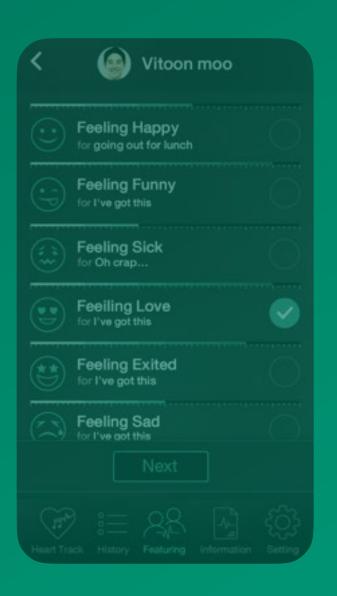

### Track their heartbeat and feeling to make people aware of heart disease

Feeling Excited for going out for lunch ^^

Bumrungrad Heart Track App