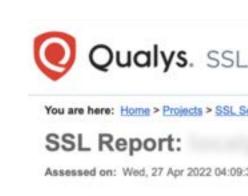

## Cyber Security

Upgrade the security of your business for peace of mind in a digitized world. We collaborative with Incognito Lab to help safeguard your organization by strengthening your resilience against cyber crime. This includes Data protection, End point security, Cloud security, Security assessment, Cyber security monitoring and more. Our holistic approach works to identify, detect and protect our customers from cyber threats. Highly versatile, it gives organizations the ideal response to constantly shifting security challenges.