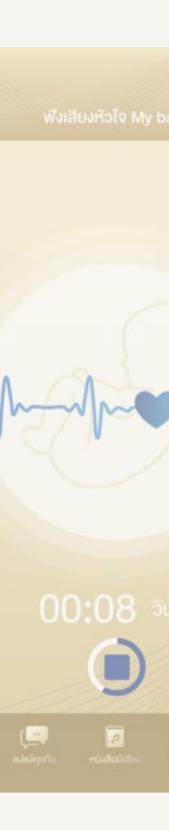

### Track their heartbeat and feeling to make people aware of heart disease

Feeling Excited for going out for lunch ^^

Bumrungrad Heart Track App

## HEART TRACK