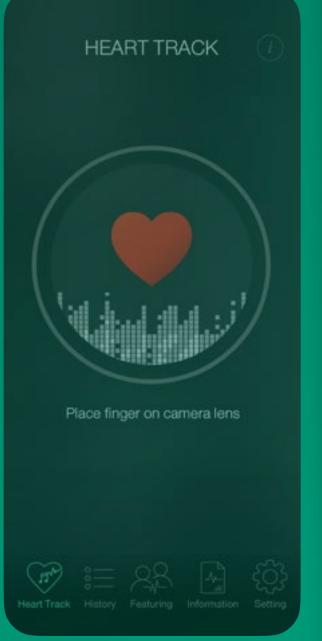

### Track their heartbeat and feeling to make people aware of heart disease

Feeling Excited for going out for lunch ^^

Bumrungrad Heart Track App

## HEART TRACK