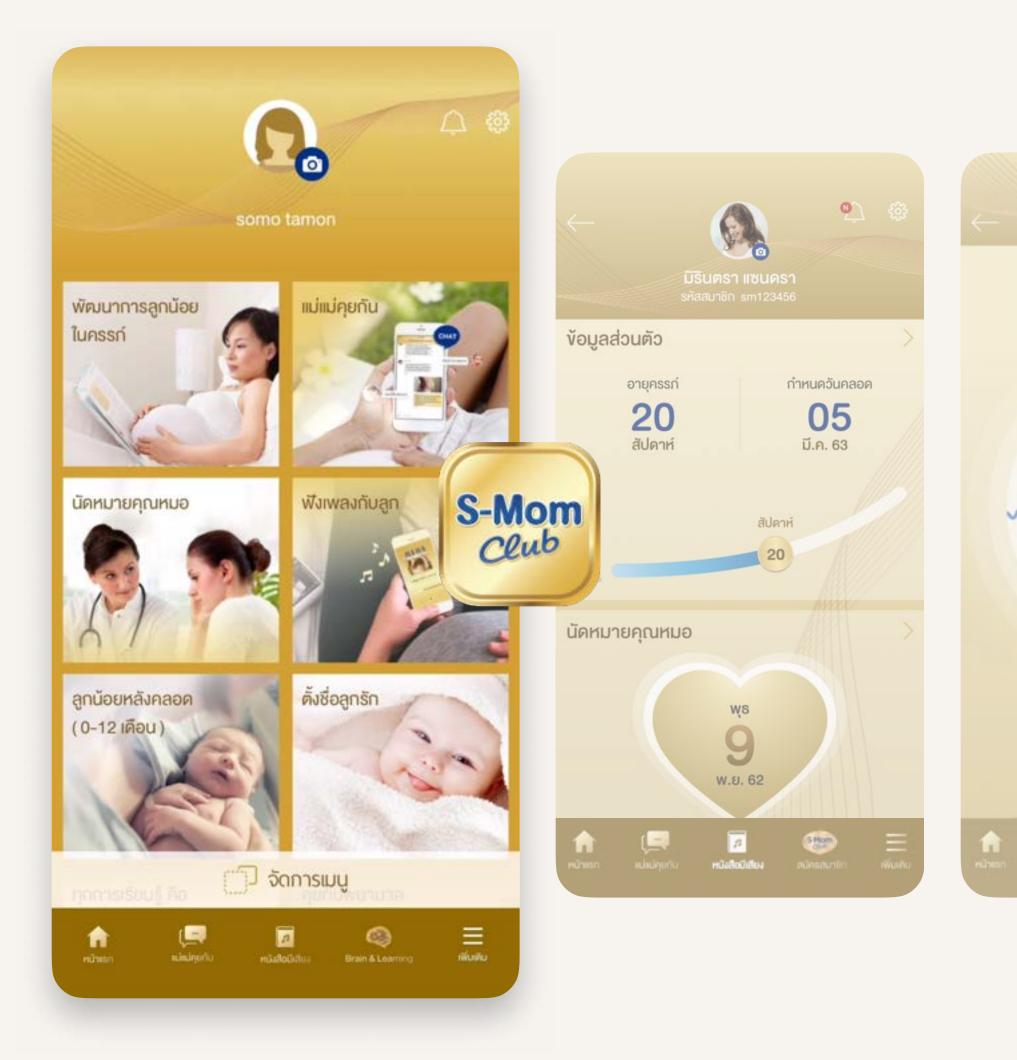

#### Build a place where other moms can share stories, get helpful articles

Smom Official Website, Smom Club Application