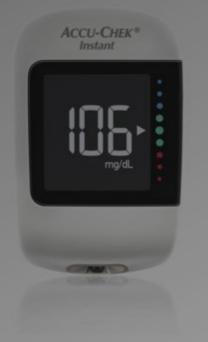

#### เบาหวาน เบทเทอร์แคร์

=

สำหรับผู้มีภาวะเบาหวาน **คำเตือน** : สำหรับผู้บริโภค 1. ควรปรึกษาแพทย์ก่อนใช้เครื่องและไม่ควร ใช้ข้อมูลที่ได้จากการตรวจวัดนี้ปรับเปลี่ยนการรักษาหรือสั่งยาใช้เอง นอกจา๊กแพทย์สั่ง 2. ก่อนใช้เครื่องตรวจน้ำตาลในเลือด ควรอ่าน เอกสารกำกับเครื่องและปฏิบัติตามทุกครั้ง 3. หากมีปัญหาหรือข้อ สงสัยหรือต้องการทราบข้อมูลเฉพาะเกี่ยวกับระดับน้ำตาลในเลือด โปรด ติดต่อแพทย์หรือบุคลากรทางแพทย์ "อ่านคำเตือนใบฉลากและเอกสาร กำกับเครื่องมือแพทย์ก่อนใช้" บริษัท โรช ไดแอกโนสติกส์ (ประเทศไทย) จำกัด ชั้น 18-19 อาคารรสาทาวเวอร์ 1 555 ถนน พหลโยธิน แขวงจตุจักร เขตจรุจักร กรุงเทพ 10900 โทร 02 791 2222

#### แพ็กเกจ ACCU-CHEK สมัครทำประกันวันนี้ สามารถรับตัวช่วยควบคุม วัดระดับน้ำตาลในเลือดไปใช้ที่บ้านได้ฟรีๆ กับ ชุด ตรวจน้ำตาลในเลือดด้วยตนเอง แอคคิว-เช็ค มูลค่า 3,300 บาท ที่ประกอบด้วยเครื่อง Accuchek Instant พร้อมแถบตรวจ 50 แถบ ปากกา ้เจาะเลือด 1 ด้าม และเข็มรวม 54 เล่ม