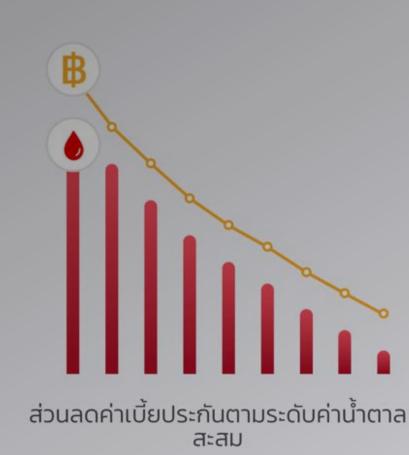

#### กล้ามเนื้อหัวใจตายเฉียบพลัน โดยเกิดจากการขาด เลือด

โรคหลอดเลือดสมองแตกหรืออุดตัน

แบบประกันนี้จะตั้งราคาเบี้ยประกันภัยโดยให้ส่วนลดตั้งแต่วันแรกตาม ระดับค่าน้ำตาลสะสม(HbA1C) ของคุณโดยเริ่มให้ส่วนลดที่ระดับ 10 เป็นต้นไป ยิ่งค่าน้ำตาลสะสมคุณอยู่ในระดับต่ำ ราคาเบี้ยก็ยิ่งลดลงได้ สูงสุดถึง 49% และทุกๆ 6 เดือนหากค่าน้ำตาลสะสม (HbA1C) ของ คุณลดลงอีก เบี้ยประกันของคุณก็จะลดลงตามไปด้วย เพียงคุณส่งผล ตรวจค่าน้ำตาลสะสม (HbA1C) ล่าสุดเข้ามาที่ website นี้ทุกๆ 6 เดือน ระบบจะคำนวณเบี้ยใหม่ให้คุณทันที